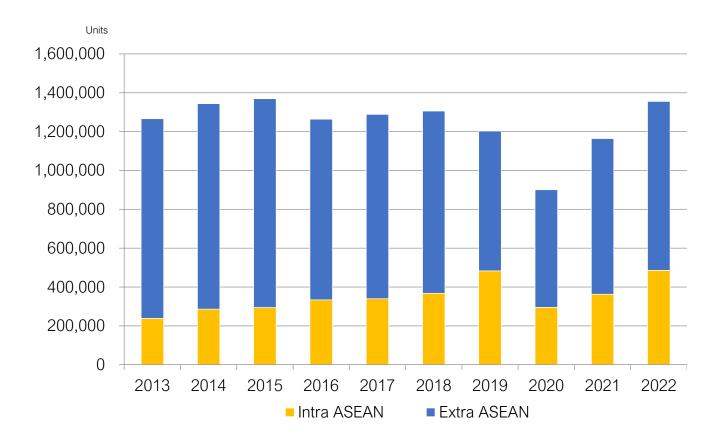

## **Exports**

In 2022, a total of 1.36 million passenger cars, trucks and buses were exported by JAMA member companies and their ASEAN counterparts, representing a 16.4% increase from the previous year. Among these, 870 thousand units were bound for destinations outside ASEAN, with the remaining vehicles classified as intra-ASEAN exports.