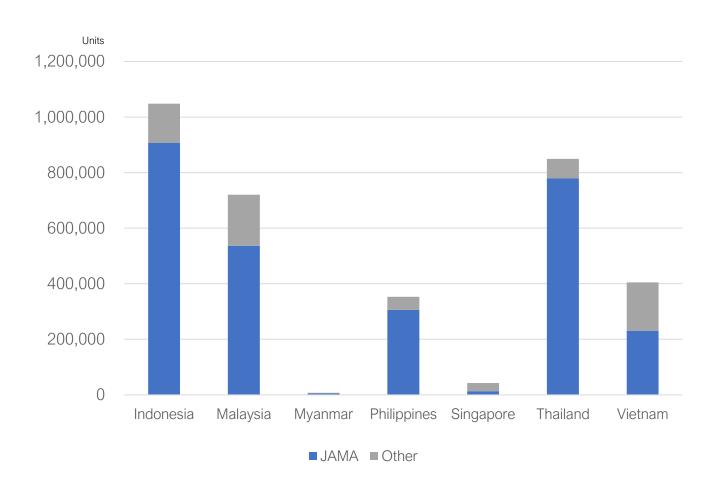

## Sales (2022)

Out of the 3.42 million new passenger cars, trucks and buses sold in ASEAN in 2022, JAMA members' vehicles accounted for approximately 81% (2.78 million vehicles), highlighting the key role these partners play in the region.