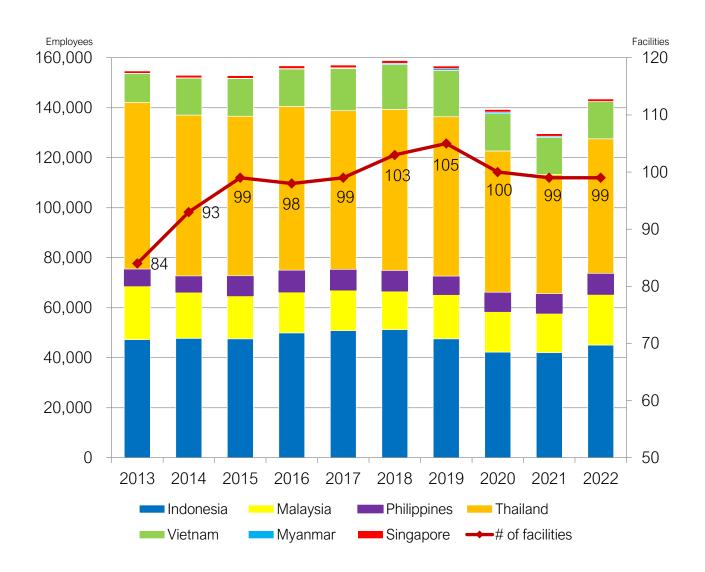

## Jobs and Facilities

In 2022, a total of 144,771 people were directly employed at 99 JAMA member and ASEAN counterpart facilities. JAMA member's job creation contributes to regional economic growth.