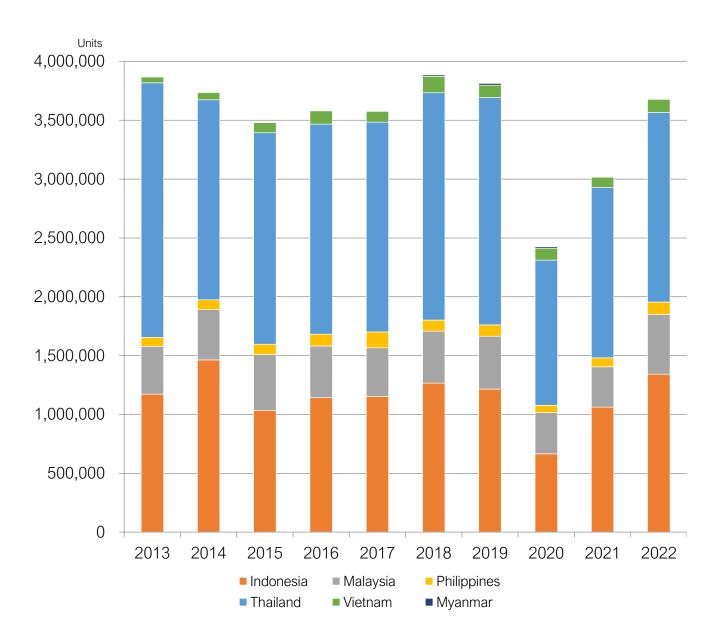

## Production

A total of 3.68 million passenger cars, trucks and buses were produced in 2022, around 22% year-over-year increase in domestic demand in reaction to the coronavirus pandemic in 2020.