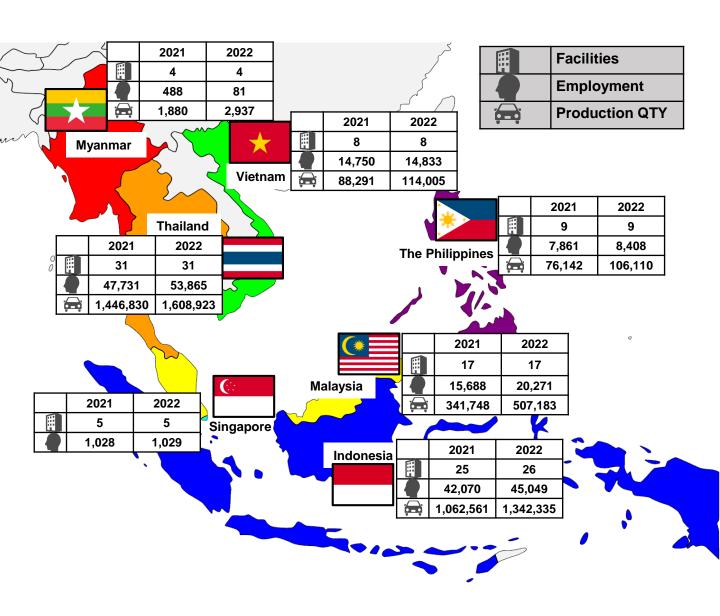

## Jobs and Facilities

In 2022, a total of 144,771 people were directly employed at 99 JAMA member and ASEAN counterpart facilities. JAMA member's job creation contributes to regional economic growth.