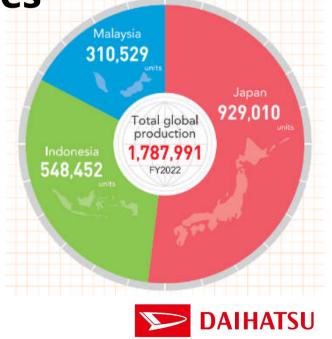

### Who We Are? Daihatsu Motor CO.,LTD.

- •Established in 1907
- Manufacture and sales of automobiles
- Within the Toyota Group