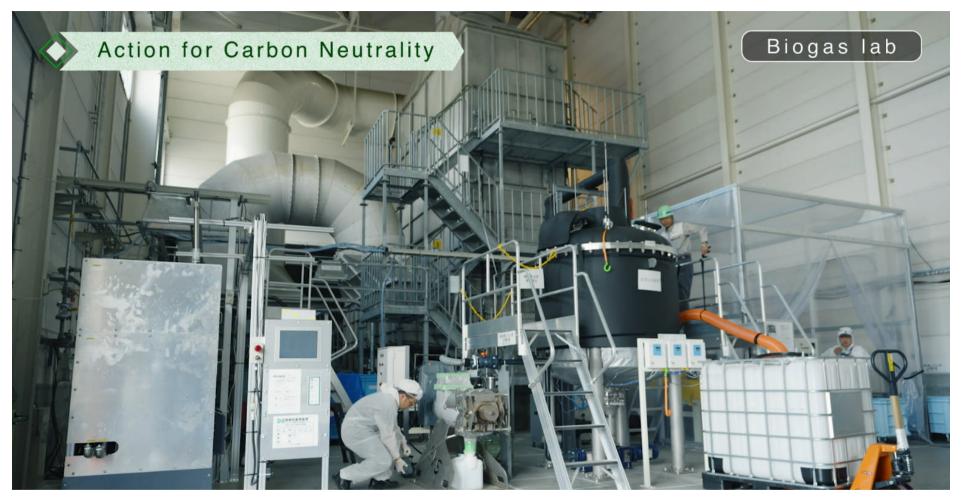

### **Diverse members, local challenges**

Daihatsu is developing low-moisture fermentation technology suitable for this region.

Daihatsu is developing a manufacturing process that can achieve low moisture methane fermentation.

## New biogas plant processes

micro-fermentation vessels (heated using waste heat)

**Gas folder** 

**Melting furnace** 