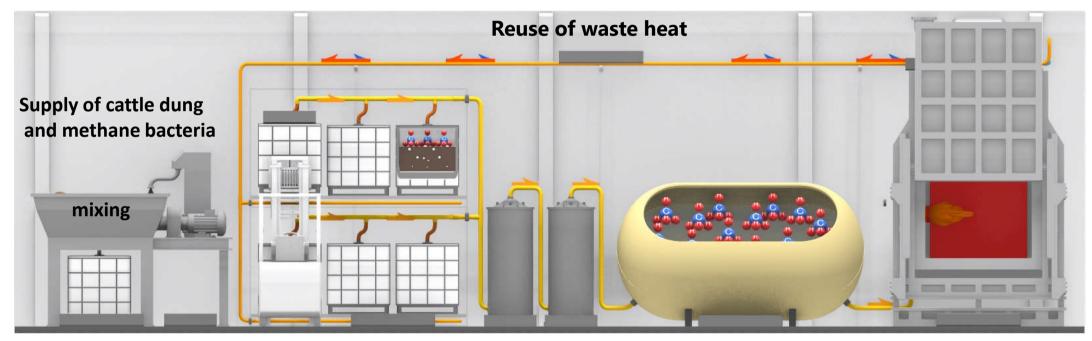

## New biogas plant processes

micro-fermentation vessels (heated using waste heat)

**Gas folder** 

**Melting furnace** 