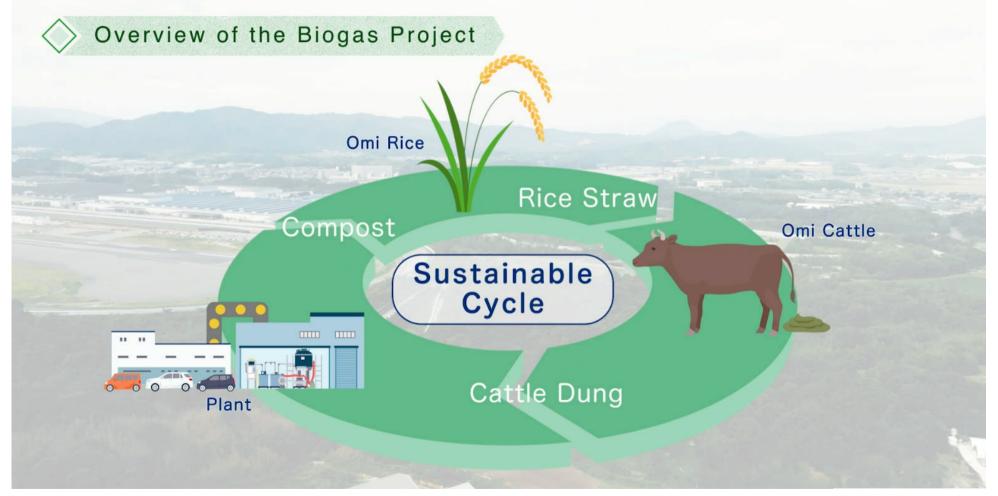

# Biomass resources are locally produced and consumed.

# **Resource circulation**