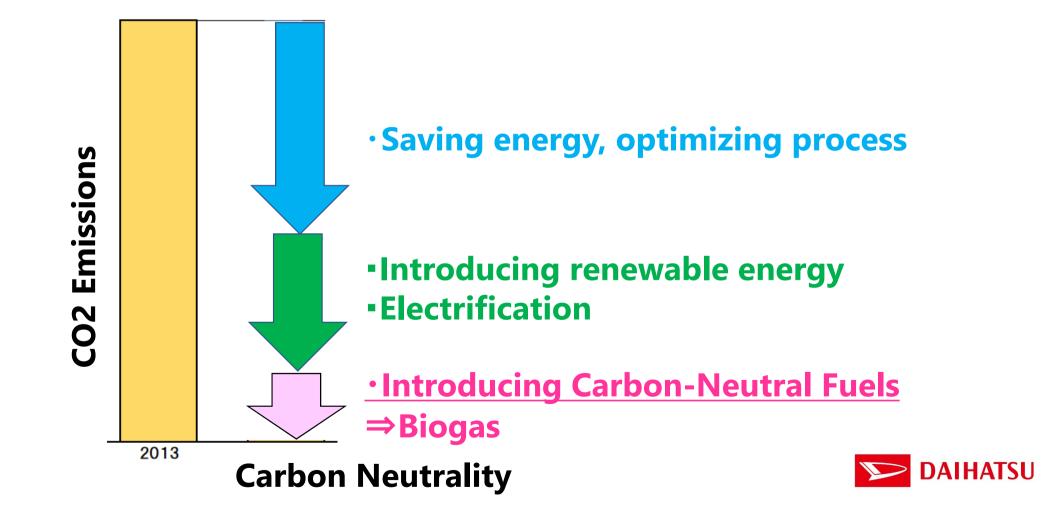

# • Optimizing energy efficiency in all processes

Introducing renewable energy

# **DAIHATSU's Action for Carbon Neutrality**

In processes requiring intense heat, gas combustion is currently more effective than electricity. Biogas could be used with existing equipment.