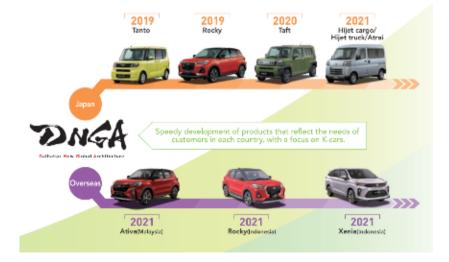

### Who We Are? Daihatsu Motor CO.,LTD.

- •Established in 1907
- Manufacture and sales of automobiles
- Within the Toyota Group