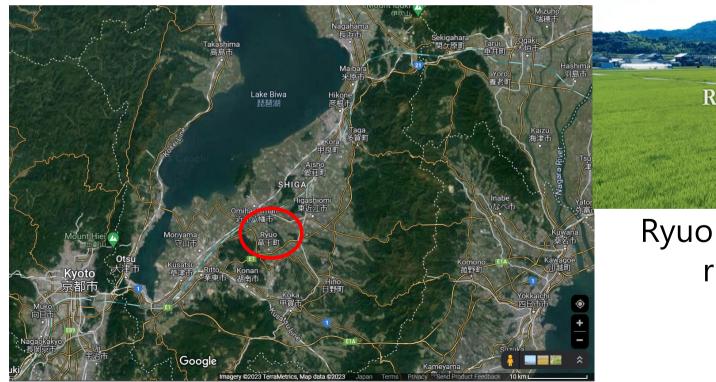

# **Ryuo Town, Shiga Prefecture**

# Picturesque natural beauty, rich agricultural traditions, and a strong sense of community.

Ryuo Town, Shiga Prefecture.

# Ryuo Town is known for rice and Japanese beef.