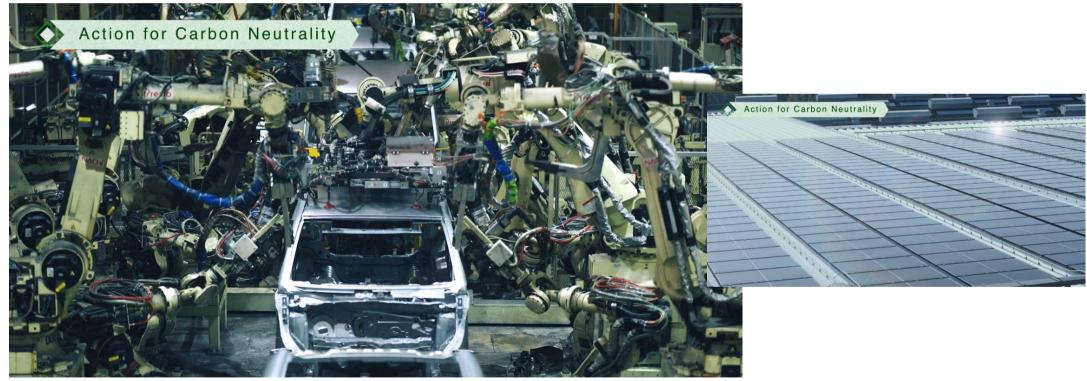

# **DAIHATSU's Action for Carbon Neutrality**

# • Optimizing energy efficiency in all processes

Introducing renewable energy

# **DAIHATSU's Action for Carbon Neutrality**

In processes requiring intense heat, gas combustion is currently more effective than electricity. Biogas could be used with existing equipment.