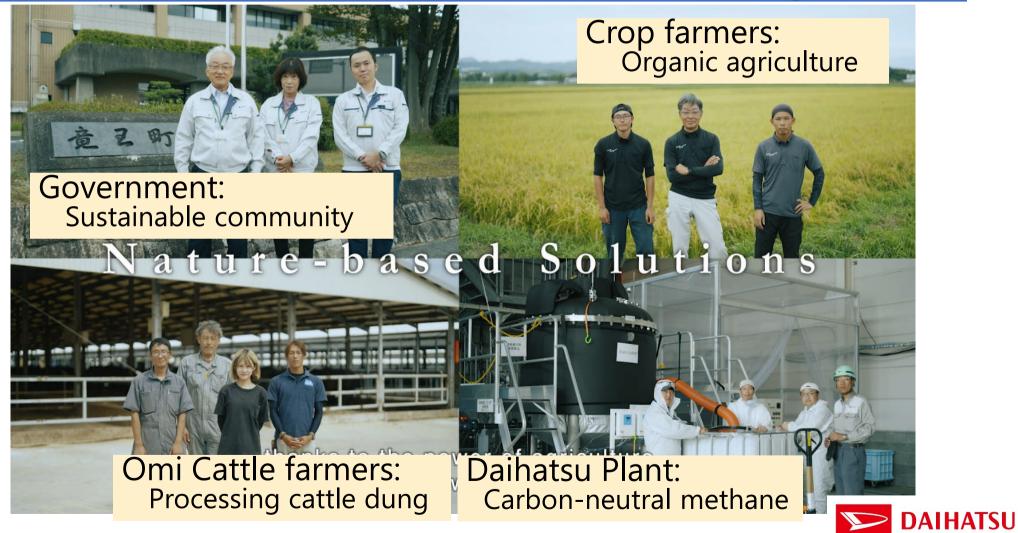

# Diverse members of the community

### **Diverse members, local challenges**

Daihatsu is developing low-moisture fermentation technology suitable for this region.

Daihatsu is developing a manufacturing process that can achieve low moisture methane fermentation.