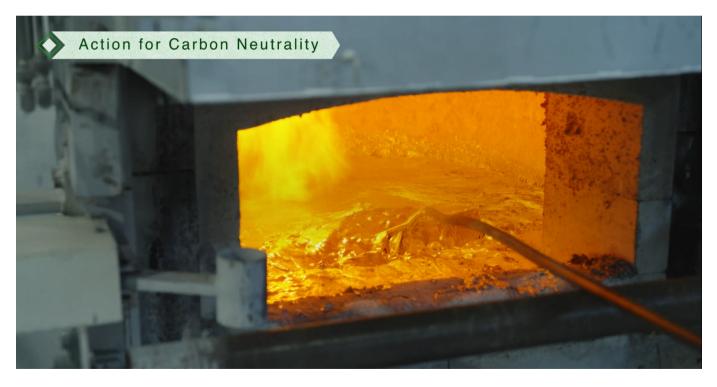

# **DAIHATSU's Action for Carbon Neutrality**

In processes requiring intense heat, gas combustion is currently more effective than electricity. Biogas could be used with existing equipment.